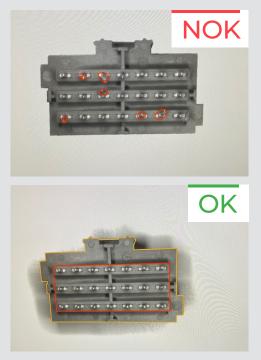

#### Application

Check for integrity and damage.

#### Potential Defect Types

- 1. Detect missing pins
- 2. Detect bent pins
- 3. Detect pins with excess plastic

#### Special Inspections Challenges

- 1. Pin head roundness may vary
- 2. Check up to 256 pins with one inspection
- 3. Dust specs are tiny and only visible at large zoom