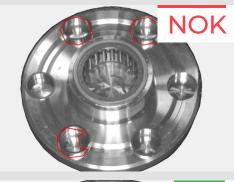

## Rings Assembly Verification

**Application** 

Verify presence of ring inserts and validate rings are level with part's surface.

Inspection objective and potential defect description

6 rings are placed inside the holes in the part. The rings must be present, and leveled with the surface, to avoid assembly faults.