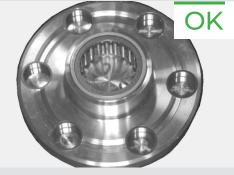

## Rings Assembly Verification

**Application** 

Verify presence of ring inserts and validate rings are level with part's surface.

Inspection objective and potential defect description

6 rings are placed inside the holes in the part. The rings must be present, and leveled with the surface, to avoid assembly faults.