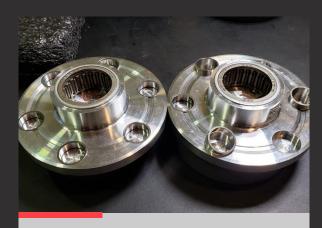

## Part Description

Name

Orbiting scroll

Materials

Metal

Part Size

16 cm diameter

Production process

Assembly

Industry

**Automotive** 