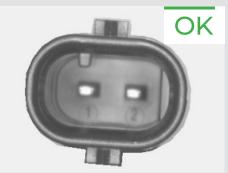

#### **Inspection Use Case**

Application

Inspect for existing/bent pins and deformations in the plastic injection.

Inspection Objective and Potential Defect Description

During assembly the pins of the connector may bent and this will damage part's functionality. Deformation in the plastic injection will cause a loose connection which will lead to disconnection of the plug.

#### Special Inspection Challenges

Part is very small