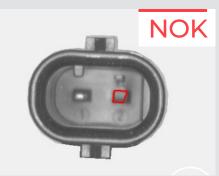

#### **Inspection Use Case**

Application

Inspect for existing/bent pins and deformations in the plastic injection.

Inspection Objective and Potential Defect Description

During assembly the pins of the connector may bent and this will damage part's functionality. Deformation in the plastic injection will cause a loose connection which will lead to disconnection of the plug.

#### Special Inspection Challenges

Part is very small