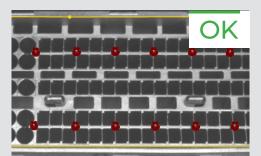

#### Application

Plastic injection molding inspection.

Inspection objective and potential defect description

- 1. detect missing pins
- 2. detect bent pins
- 3. detect pins with excess plastic

#### Permitted defects

- 1. Dust specks are visible at large zoom
- 2. Pin head roundness can be slightly different

Special inspection challenges

Mold changes over time.