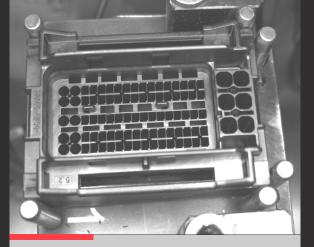

#### Application

Plastic injection molding inspection.

Inspection objective and potential defect description

- 1. detect missing pins
- 2. detect bent pins
- 3. detect pins with excess plastic

### Part Description

Name

**Plastic connectors** 

Materials

Plastic

Production process

**Injection Molding** 

Industry

Automotive