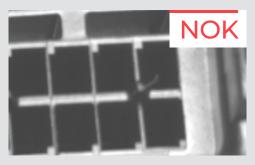

#### Application

Plastic injection molding inspection.

Inspection objective and potential defect description

- 1. detect missing pins
- 2. detect bent pins
- 3. detect pins with excess plastic

#### Permitted defects

- 1. Dust specks are visible at large zoom
- 2. Pin head roundness can be slightly different

Special inspection challenges

Mold changes over time.