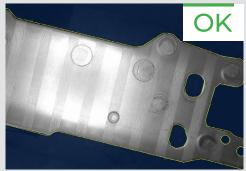

### **Inspection Use Case**

**Application** 

Assembly verification

Inspection objective and potential defect description

The larger metal assembly receives multiple smaller components, which are also made of metal. Defects would include missing or improperly inserted components.

Permitted defects

Scratches

Special inspection challenges

Repetitive texture is not always at the same location and may vary along the object.