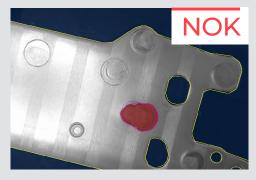

### **Inspection Use Case**

**Application** 

Assembly verification

Inspection objective and potential defect description

The larger metal assembly receives multiple smaller components, which are also made of metal. Defects would include missing or improperly inserted components.

Permitted defects

Scratches

Special inspection challenges

Repetitive texture is not always at the same location and may vary along the object.