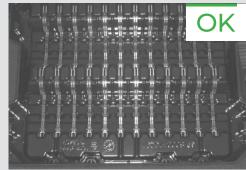

### **Inspection Use Case**

**Application** 

Presence / Absence / Positioning

Inspection objective and potential defect description

Ensure the existence and correct positioning of sub-components (electrical connectors) before robot pickup for automatic assembly in the injector body.

### Possible Defects

- Absence of sub-component / missing part
- Bent sub-component
- Broken sub-component
- · Wrong positioning orientation, location

Special inspection challenges

24 sub-components in 1 shot, each of them can have a different defect type.