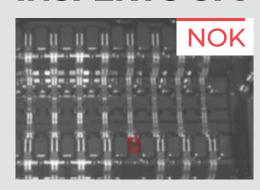

### **Inspection Use Case**

**Application** 

Presence / Absence / Positioning

Inspection objective and potential defect description

Ensure the existence and correct positioning of sub-components (electrical connectors) before robot pickup for automatic assembly in the injector body.

### Possible Defects

- Absence of sub-component / missing part
- Bent sub-component
- Broken sub-component
- · Wrong positioning orientation, location

Special inspection challenges

24 sub-components in 1 shot, each of them can have a different defect type.