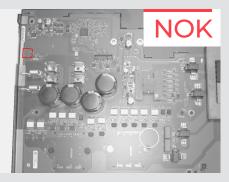

### **Inspection Use Case**

Application

Assembly verification

Inspection objective and potential defect description

Ensure existence of components and polarity of capacitors on the PCB.

Special inspection challenges

Components appearance highly varies between pcb instances.

## Using INSPEKTO S70