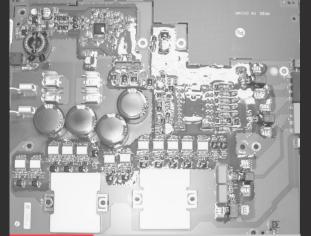

# PCB -Assembly Verification

### **Inspection Use Case**

Application

Assembly verification

Inspection objective and potential defect description

Ensure existence of components and polarity of capacitors on the PCB.

Special inspection challenges

Components appearance highly varies between pcb instances.

### Part Description

Name

PCB

Materials

PCB, Electrical components

Part Size

30 cm x 26 cm

Production process